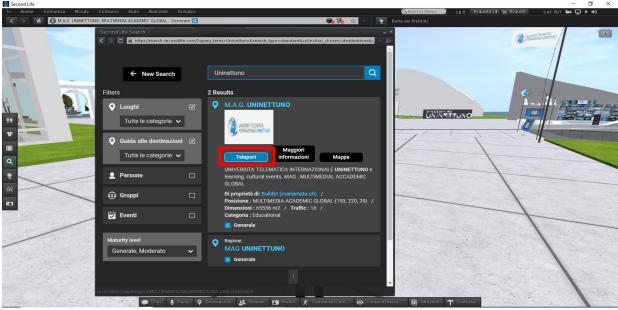

Figure 6

A list of names will appear, select the one with the name of the university M.A.G Uninettuno, and click on it. Click on the button teleport (figure 7)

Figura 7

Once arrived in the campus of the university, you'll see the info point in front of you. With these toolbars you will see directional arrows (see 1) a window that activates if you click "walk/run" down below (see 2) it's also possible to use the keyboard's directional arrows

 $Figure\ 8$ 

The most important buttons for learning are the first two, "chat & talk" (see 3 and 4) clicking on the second your microphone will activate. The avatars use a technology of proximity sound so the closer the avatar the louder the voice will be. So always stay close to the professors