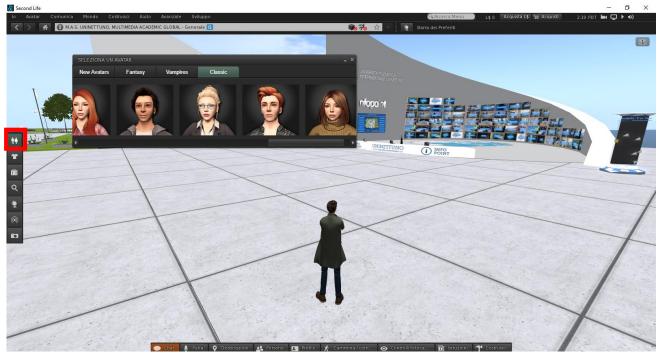

**IMPORTANT:** must have headphones with microphone to use the voice chat

**How to pick your avatar's style:** Once inside Second life, on the left side bar, you'll see an icon with two people on it, click it and a window will appear, now you can pick a new style for your avatar (figure 8).

Figure 9

Once you clicked it a window will show up, click on the avatar's image that you prefer (figure 10/11)

The most fitting looks for the campus are under these two categories, new avatars and classic.

"New Avatars" (figure 10)

Figure 10

## "Classic" (figure 11)

Figure 11