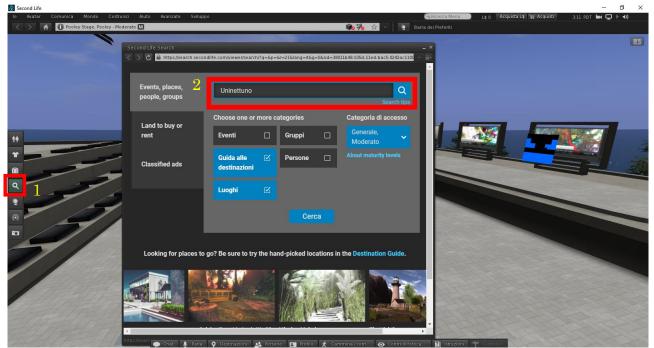

Figure 5

Step 6. As soon you enter the virtual world, click on the button "Search" with the icon of a magnifying glass to the left of your monitor (see 1) and digit on the search bar of SL: UNINETTUNO, click on the blue icon (see 2) (figure 6)

Figure 6

A list of names will appear, select the one with the name of the university M.A.G Uninettuno, and click on it. Click on the button teleport (figure 7)

Figura 7

Once arrived in the campus of the university, you'll see the info point in front of you. With these toolbars you will see directional arrows (see 1) a window that activates if you click "walk/run" down below (see 2) it's also possible to use the keyboard's directional arrows