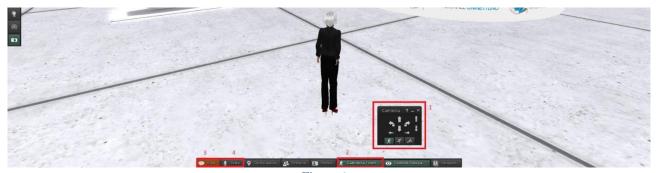

 $Figure\ 8$ 

The most important buttons for learning are the first two, "chat & talk" (see 3 and 4) clicking on the second your microphone will activate. The avatars use a technology of proximity sound so the closer the avatar the louder the voice will be. So always stay close to the professors

**IMPORTANT:** must have headphones with microphone to use the voice chat

**How to pick your avatar's style:** Once inside Second life, on the left side bar, you'll see an icon with two people on it, click it and a window will appear, now you can pick a new style for your avatar (figure 8).