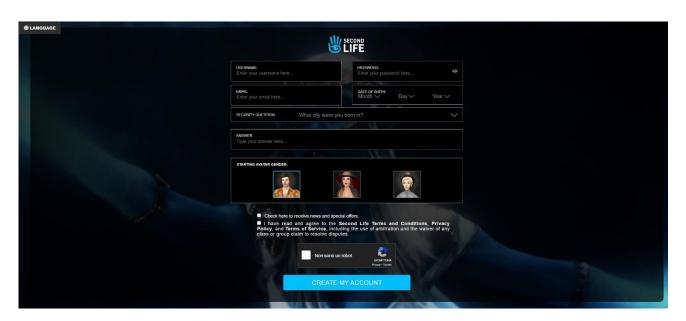

## GUIDE TO ACCESS THE ISLAND OF KNOWLEDGE OF THE TELEMATIC INTERNATIONAL UNIVERSITY UNINETTUNO ON SECONDLIFE

Step.1 Search in your Browser: www.secondlife.com to connect to SecondLife

Figure 1

*Step.2* Type your name and Surname (so the Professor will know who you are). If the name isn't available you can type the 1<sup>st</sup> letter of the name and surname, fill everything carefully and don't forget your password, pick your avatar and click on create an account. (figure 2)